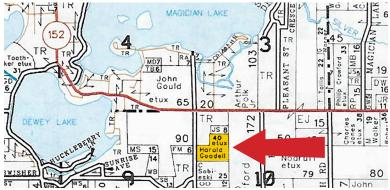

## 44+/- ACRES IN UP TO 3 TRACTS

Located on Townhall Road, Dowagiac, MI, Silver Creek Twp., Cass County MI. East side of Road between Swisher St & M-152. Just 1 Mile from Magician & Dewey Lakes.

Semco Natural Gas, Hi-Speed Internet & Elec At Roadside!