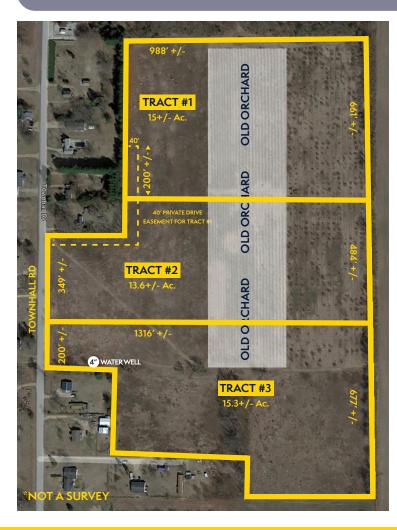

## 44+/- ACRES IN UP TO 3 TRACTS

Located on Townhall Road, Dowagiac, MI, Silver Creek Twp., Cass County MI. East side of Road between Swisher St & M-152. Just 1 Mile from Magician & Dewey Lakes.

Semco Natural Gas, Hi-Speed Internet & Elec At Roadside!

Zoning map says "Agricultural - Rural Residential".

Contact Silver Creek Twp for zoning/building questions
at 269-424-3025. Tract #3 has 4" water well.

Rec Land, Building Sites, Farm, Hunting, Trail Riding, whitetail, turkey, etc.

Owner: Carol Goodell Estate. Some areas have high density apple orchard (w/posts & wire) that suffered irreparable damage.